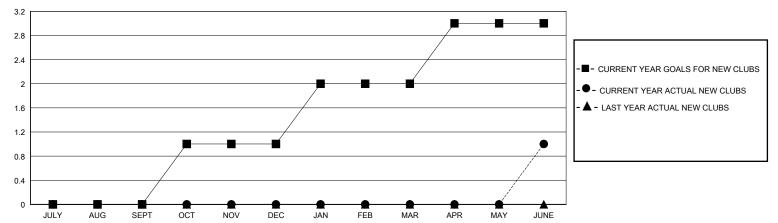

## GOALS AND ACTUAL NEW CLUBS CUMULATIVE

## District 18 L

Results as of: 6/30/2020

| GMT:          |               | LOC         | CATION GEORGIA |                       |                        |                         | GMT CA                                             |  |
|---------------|---------------|-------------|----------------|-----------------------|------------------------|-------------------------|----------------------------------------------------|--|
|               | Club          | os          |                | Members               |                        |                         |                                                    |  |
|               | RESULTS FOR   | R 2019-2020 |                | RESULTS FOR 2019-2020 |                        |                         |                                                    |  |
| QUARTER       | NEW CLUB GOAL | NEW CLUBS   | DROPPED CLUBS  | QUARTER MEM           | BER GROWTH NET<br>GOAL | MEMBER GROWTH<br>ACTUAL | DROPPED<br>MEMBERS ACTUAL<br>(including transfers) |  |
| JULY/AUG/SEPT | 0             | 0           | 0              | JULY/AUG/SEPT         | 45                     | 26                      | 28                                                 |  |
| OCT/NOV/DEC   | 1             | 0           | 1              | OCT/NOV/DEC           | 45                     | 38                      | 26                                                 |  |
| JAN/FEB/MAR   | 1             | 0           | 0              | JAN/FEB/MAR           | 45                     | 22                      | 37                                                 |  |
| APR/MAY/JUNE  | 1             | 1           | 0              | APR/MAY/JUNE          | 45                     | 60                      | 37                                                 |  |