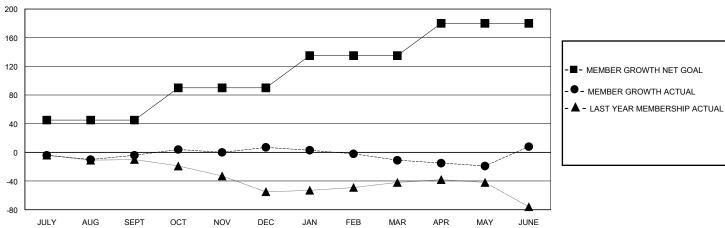

## GOALS AND ACTUAL MEMBERS CUMULATIVE

| DROPPED CLUBS: 1 |     | 30 CLUBS OF 46 ADDED 1 OR MORE<br>NEW MEMBERS | GENDER DISTRIBUTION  MALE 791 (64.57%)  FEMALE 434 (35.43%) |           |     |
|------------------|-----|-----------------------------------------------|-------------------------------------------------------------|-----------|-----|
| DROPPED MEMBERS  |     |                                               |                                                             | (3.2.2.7) |     |
| DECEASED         | 19  | CLICK HERE FOR CUMULATIVE                     | TOTAL FAMILY UNIT MEMBERS                                   |           | 198 |
| CLUB CANCELLED 0 |     | MEMBERSHIP DATA                               |                                                             |           | 100 |
| OTHER            | 109 |                                               | FAMILY MEMBERS PAYING HALF                                  |           | 102 |
| TOTAL            | 128 |                                               |                                                             |           |     |

## District 18 L

Results as of: 6/30/2020

| GMT:          |               | LOC         | CATION GEORGIA |                       |                        |                         | GMT CA                                             |  |
|---------------|---------------|-------------|----------------|-----------------------|------------------------|-------------------------|----------------------------------------------------|--|
|               | Club          | os          |                | Members               |                        |                         |                                                    |  |
|               | RESULTS FOR   | R 2019-2020 |                | RESULTS FOR 2019-2020 |                        |                         |                                                    |  |
| QUARTER       | NEW CLUB GOAL | NEW CLUBS   | DROPPED CLUBS  | QUARTER MEM           | BER GROWTH NET<br>GOAL | MEMBER GROWTH<br>ACTUAL | DROPPED<br>MEMBERS ACTUAL<br>(including transfers) |  |
| JULY/AUG/SEPT | 0             | 0           | 0              | JULY/AUG/SEPT         | 45                     | 26                      | 28                                                 |  |
| OCT/NOV/DEC   | 1             | 0           | 1              | OCT/NOV/DEC           | 45                     | 38                      | 26                                                 |  |
| JAN/FEB/MAR   | 1             | 0           | 0              | JAN/FEB/MAR           | 45                     | 22                      | 37                                                 |  |
| APR/MAY/JUNE  | 1             | 1           | 0              | APR/MAY/JUNE          | 45                     | 60                      | 37                                                 |  |